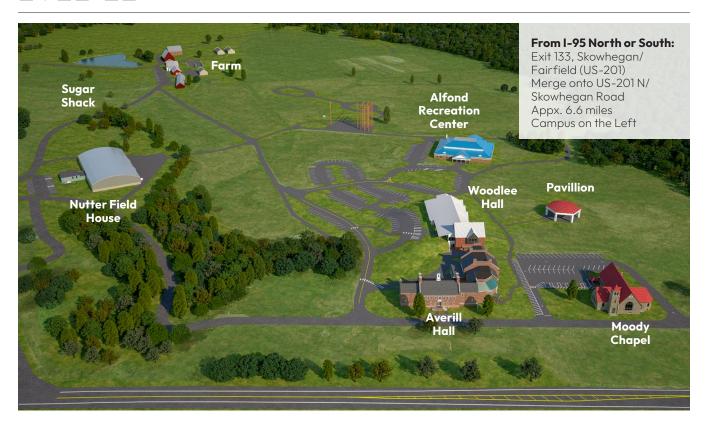

# ALFOND CAMPUS MAP

## **AVERILL HALL**

Academic Programs/Classrooms

- Culinary Arts
- English & Humanities
- · Liberal Studies
- Mental Health & Psychology
- Social Sciences

Campus Safety and Security

Computer Lab

Demo Kitchen

Faculty Offices

Food Pantry

Student and Academic Services

Student Life Office

TRiO Program

### **WOODLEE HALL**

Faculty Offices

Food Services

Lecture Hall

Math & Science Labs/Classrooms

#### **PAVILION**

### **ALFOND RECREATION CENTER**

Administrative Offices

Fitness Center

Gymnasium/Basketball court

Locker Rooms

Racquetball Court

Student Union

Veteran's Lounge

## **MOODY CHAPEL**

Ceremonial Hall

Conference Room

### **NUTTER FIELD HOUSE**

Electrical Lineworker Lab/Classroom

Faculty Offices

Maintenance Office

Sustainable Construction Lab

### **SUGAR SHACK**

Maple Syrup Production Center

#### FΔRM

Education Center

Heat Pump Lab