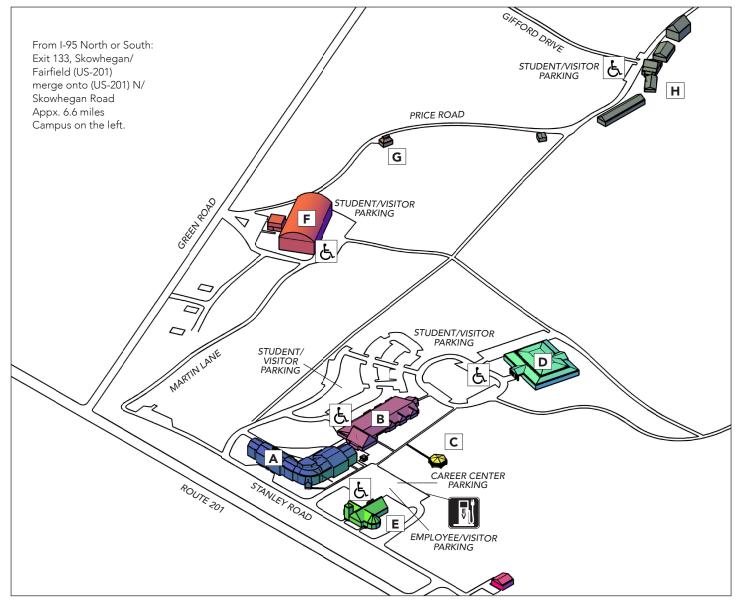

# Kennebec Valley Community College ALFOND CAMPUS

# A AVERILL BUILDING

۲

Adjunct Faculty Offices Campus Safety & Security Classrooms/Computer Labs Culinary Arts Classroom/Kitchen Early Childhood Education English & Humanities Department Faculty Offices Learning Commons Liberal Studies Program Mental Health Program Northern Kennebec Valley Career Center Psychology Program Student & Academic Services Trio Project

### **B** SCIENCE BUILDING

Classrooms/Labs Faculty Offices Lecture Hall Math & Science Department Salubrious Café Sustainable Agriculture Program

### C PAVILION

## D ALFOND RECREATION CENTER

Basketball Court Fitness Center Locker Rooms & Showers Racquetball Court Student Life Office Student Union Veterans Lounge E MOODY CHAPEL Ceremonial Hall Conference Room

### F NUTTER FIELD HOUSE Classrooms/Labs

Electrical Lineworker Technology Program Maintenance Department Sustainable Construction Program

# G SUGAR SHACK Maple Syrup Production Center

H FARM Farm Education Center

Electric vehicle charging station

۲