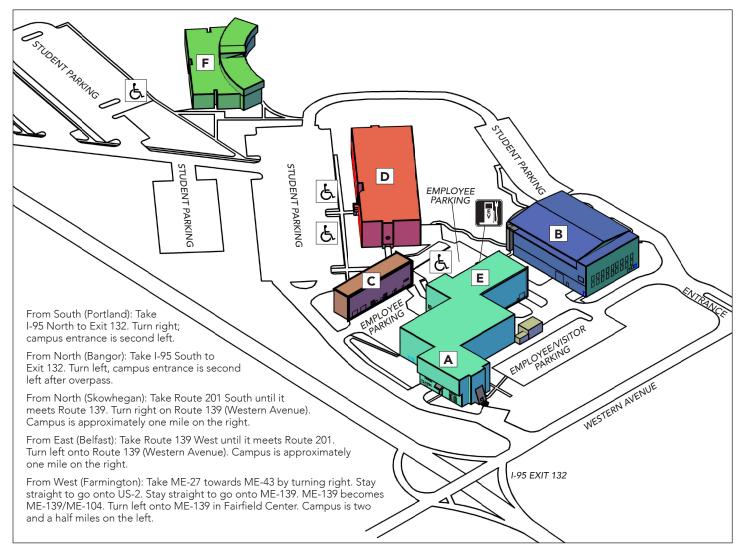

# Kennebec Valley Community College FAIRFIELD CAMPUS

# A FRYE BUILDING

( )

Dean of Academic Affairs Dean of Student Affairs Dean of Technology Enrollment Services Center Admissions Academic Affairs Advising & Enrollment Services EMBARK Financial Aid Student Accounts Registrar — Student Records

### **B** CARTER HALL

Business Offices Business Program Classrooms/Computer Labs Institutional Research KVCC Foundation Multi-Purpose Room President Workforce Training

#### C FRYE ANNEX KV Café

#### **D** KING HALL

Adjunct Faculty Offices Allied Health & Nursing Labs Allied Health Departments Campus Center Campus Safety & Security Classrooms/Computer Labs College Store Faculty Offices Health Simulation Lab Information Technology (IT) Medical Assisting Simulation Lab Maintenance Department Nursing Department Trio Project

### **E WHITNEY WING**

Applied Electronics & Computer Technology Classrooms/Labs Faculty Offices Electrical Lab Energy Services Lab Precision Machining Technology Welding Lab ۲

## F LUNDER LIBRARY

Classrooms/Computer Labs Counseling Services Faculty Offices Jobs for Maine's Graduates Learning Commons Library Math Portal

₽

Electric vehicle charging station

Handicap parking

۲