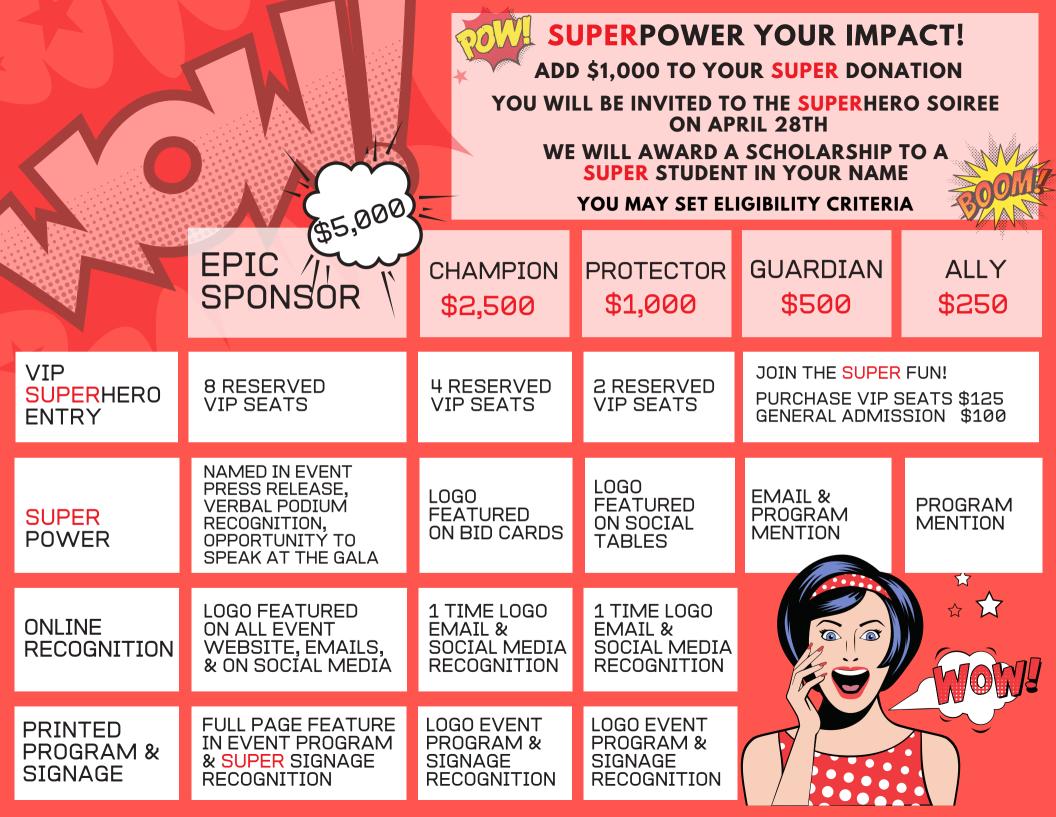

## **EXTRA! EXTRA!**

**SUPER SPONSORS NEEDED!** 

**NEW SPONSORSHIP LEVEL!** 

| COMPLETE ONLINE  OR MAIL TO:  KVCC FOUNDATION 92 WESTERN AVE FAIRFIELD ME 04937  WWW.KVCC.ME.EDU/FOUNDATION/GALA | LOGO RECOGNIZED ON SUPER SPONSOR'S CHOICE OF:  SUPER PHOTO BOOTH  SUPERHERO THEMED DECOR (SUCH AS CAPES)  SUPER SIGNATURE COCKTAIL OR MOCKTAIL |                                                                                  |
|------------------------------------------------------------------------------------------------------------------|------------------------------------------------------------------------------------------------------------------------------------------------|----------------------------------------------------------------------------------|
| BUSINESS/ORGANIZATION<br>NAME:                                                                                   | CONTACT NAME:                                                                                                                                  | PHONE:                                                                           |
| EMAIL:                                                                                                           | ADDRESS:                                                                                                                                       | FAVORITE<br>SUPERHERO:                                                           |
| # SUPER GUESTS:  TABLE SPONSOR (8 VIP GUESTS)  VIP GUEST (RESERVED SEATS)  GENERAL ADMISSION \$100/PP            | SPONSORSHIP LEVEL:  EPIC \$5,000  CHAMPION \$2,500  PROTECTOR \$1,000  SUPER EXTRA \$750  GUARDIAN \$500                                       | GUEST LIST:  PLEASE ENTER, EMAIL, OR CALL:  FOUNDATION@KVCC.ME.EDU  207-453-5020 |
| I WOULD LIKE TO DONATE: IN-KIND AUCTION ITEMS & MONETARY DONATIONS WILL HELP STUDENTS IN NEED!                   | TOTAL CONTRIBUTION:  I WOULD LIKE TO ADD A SUF                                                                                                 | \$<br>PERPOWER:                                                                  |

PLEASE ADD \$ TO MY CONTRIBUTION & AWARD A SCHOLARSHIP IN MY NAME