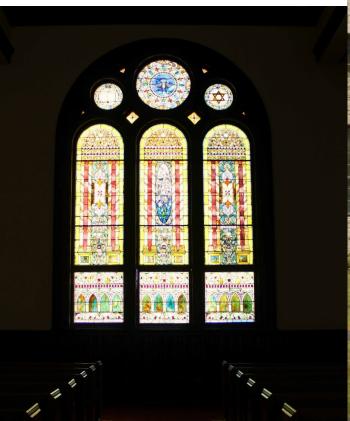

The crowning features of the Chapel are two memorial windows installed at opposite ends of the Chapel proper, illustrating lilies and grapes, favorites of the two sisters.

KENNEBEC VALLEY
COMMUNITY COLLEGE
HAROLD ALFOND CAMPUS