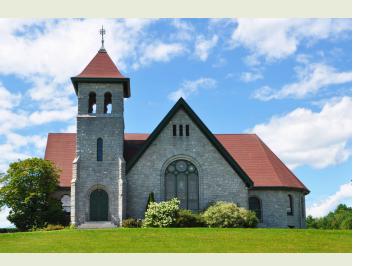

Moody Memorial Chapel, built of granite mined from the local Dodlin Quarry, features an 80-foot aisle, oak pews and pulpit, birch floors, antique pipe organ and grand piano, and bride and groom dressing rooms.

The Chapel was originally a gift to the Good Will Home Association from Miss Frances E. Moody of Bath, Maine, in memory of her sister, Miss Mary D. Moody. The cornerstone was laid on August 3, 1896 and the Chapel was dedicated on June 16, 1897 marking an important epoch in the history of the Good Will enterprise.

The Chapel, which stands on a knoll facing the Kennebec River, is non-denominational and seats 275 people comfortably, is wheelchair accessible, and offers ample parking.

The Chapel rooms are finished in natural North Carolina pine and the interior is light and attractive providing the perfect atmosphere for weddings, corporate events, memorials or christenings.