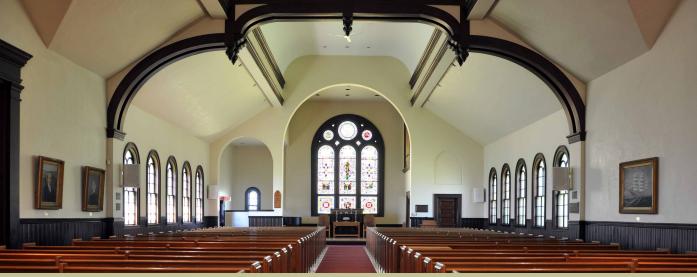

Moody Memorial Chapel, built of granite mined from the local Dodlin Quarry, features an 80-foot aisle, oak pews and pulpit, birch floors, antique pipe organ and grand piano, and bride and groom dressing rooms.

The crowning features of the Chapel are two memorial windows installed at opposite ends of the Chapel proper, illustrating lilies and grapes, favorites of the two sisters.

KENNEBEC VALLEY
COMMUNITY COLLEGE
HAROLD ALFOND CAMPUS

The Chapel, which stands on a knoll facing the Kennebec River, is non-denominational and seats 275 people comfortably, is wheelchair accessible, and offers ample parking.

The Chapel rooms are finished in natural North Carolina pine and the interior is light and attractive providing the perfect atmosphere for weddings, corporate events, memorials or christenings.